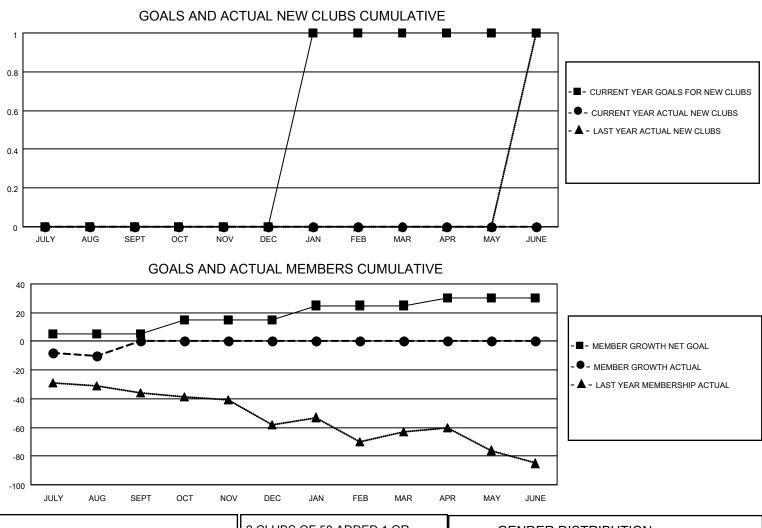

## LOCATION CROATIA

District 126

Results as of: 8/31/2022

| Clubs                 |               |           |               | Members               |                       |                         |                                                    |
|-----------------------|---------------|-----------|---------------|-----------------------|-----------------------|-------------------------|----------------------------------------------------|
| RESULTS FOR 2022-2023 |               |           |               | RESULTS FOR 2022-2023 |                       |                         |                                                    |
| QUARTER               | NEW CLUB GOAL | NEW CLUBS | DROPPED CLUBS | QUARTER MEMB          | ER GROWTH NET<br>GOAL | MEMBER GROWTH<br>ACTUAL | DROPPED<br>MEMBERS ACTUAL<br>(including transfers) |
| JULY/AUG/SEPT         | 0             | 0         | 1             | JULY/AUG/SEPT         | 5                     | 5                       | 14                                                 |
| OCT/NOV/DEC           | 0             | 0         | 0             | OCT/NOV/DEC           | 10                    | 0                       | 0                                                  |
| JAN/FEB/MAR           | 1             | 0         | 0             | JAN/FEB/MAR           | 10                    | 0                       | 0                                                  |
| APR/MAY/JUNE          | 0             | 0         | 0             | APR/MAY/JUNE          | 5                     | 0                       | 0                                                  |